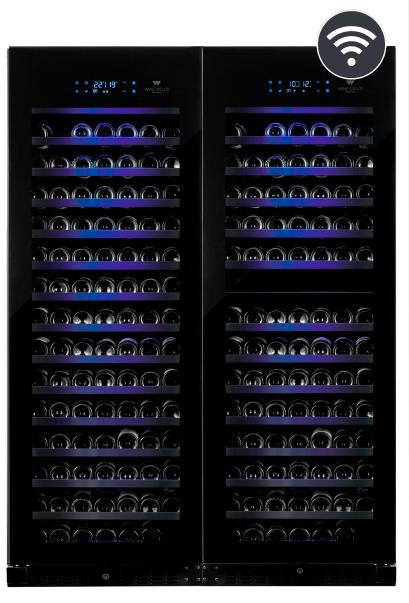

### **TECHNICAL FEATURES**

| CAPACITY                     | 375 bottles*                                                                    |
|------------------------------|---------------------------------------------------------------------------------|
| TEMPERATURE ZONE             | 3 independent zones                                                             |
| TEMPERATURE                  | Right Upper 5-12°C degrees<br>Right Lower 8-19°C degrees<br>Left 5-22°C degrees |
| DIMENSIONS                   | H 72 1/4" X W 51 3/4" X D 26 7/8"<br>H 1835mm X W 1314mm X D 680mm              |
| DIMENSIONS<br>D'ENCASTREMENT | H 73 1/8" X W 52" X D 27 5/8"<br>H 1855mm X W 1321mm X D 700mm                  |
| WEIGHT                       | 670 lbs / 302 kg                                                                |

### SPECIFIC FEATURES

| PROFESSIONNAL USE                                                                              | Yes                                                     |
|------------------------------------------------------------------------------------------------|---------------------------------------------------------|
| BUILT-IN OR FREE STANDING                                                                      | Yes                                                     |
| CHARCOAL FILTER                                                                                | Yes                                                     |
| DOOR                                                                                           | Full glass door                                         |
| REVERSIBLE DOOR                                                                                | No                                                      |
| HANDLE                                                                                         | Invisible                                               |
| SECURITY LOCK                                                                                  | Yes                                                     |
| CONTROL                                                                                        | Electronic on door                                      |
| WIFI CONNECTIVITY                                                                              | Yes                                                     |
| LIGHTING                                                                                       | LED stripes                                             |
|                                                                                                |                                                         |
| SHELVES                                                                                        | 27 + 2 half                                             |
| SHELVES OPENING                                                                                | 27 + 2 half<br>80%                                      |
|                                                                                                |                                                         |
| SHELVES OPENING                                                                                | 80%                                                     |
| SHELVES OPENING EXTENSIBLE BALL-BEARING SHELVES                                                | 80%<br>Yes                                              |
| SHELVES OPENING  EXTENSIBLE BALL-BEARING SHELVES  CABINET COLOR                                | 80%<br>Yes<br>Black                                     |
| SHELVES OPENING EXTENSIBLE BALL-BEARING SHELVES CABINET COLOR VENTILATION GRILL                | 80% Yes Black Black                                     |
| SHELVES OPENING  EXTENSIBLE BALL-BEARING SHELVES  CABINET COLOR  VENTILATION GRILL  COMPRESSOR | 80% Yes Black Black Embraco 1 single in copper (1 zone) |