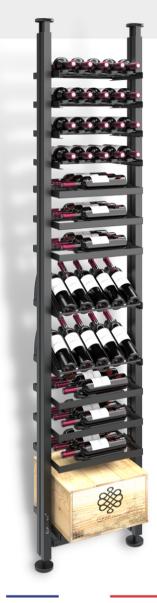

## SPECIFICATIONS

MX-AC440

#### **Materials**:

- Structure in anodized aluminum, black powdered
- Bottle supports in painted steel, black epoxy
- Fixed trays in black melamine wood, thickness 19 mm
- Resistant up to 300 kg, between 2 columns

#### **Starting module dimensions :**

**Extensions:** 

Height: 2300mm to 2800mm (88 5%" to 91 1%") Width: 475mm (18 11/16 ") Depth: 270mm (10 3/4 ")

2300mm to 2800mm 440mm (17 % ") 270mm

\*Please allow %" clearance on each side of the module if built-in

### Parts included in this configuration:

2x MX-1100-PIED 2x MX-1100-TELESC 1x MX-T440 1x MX-PLATES-440

6x MX-PARAL-440 2x MX-PRES-440 4x MX-PERP-440 1x ID-PLATES-440

\*Remote control, power supply and other accessories not included

2x MXRUBLED

DEL stripes

Main du sommelier

Capacity of 60 bottles type bordeaux tradition\*