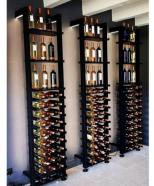

#### **Materials**:

- Structure in anodized aluminum, black powdered
- Bottle supports in painted steel, black epoxy
- Fixed trays in black melamine wood, thickness 19 mm
- Resistant up to 300 kg, between 2 columns

#### **Starting module dimensions :**

**Extensions:** 

Height: 2300mm to 2800mm (88 5%" to 91 1%") Width: 475mm (18 11/16 ") Depth: 270mm (10 3/4 ")

2300mm to 2800mm 440mm (17 % ") 270mm

\*Please allow %" clearance on each side of the module if built-in

### Parts included in this configuration:

2x MX-1100-PIED 2x MX-1100-TELESC 1x MX-T440 1x MX-PLATES-440

6x MX-PARAL-440 2x MX-PRES-440 4x MX-PERP-440 1x ID-PLATES-440

\*Remote control, power supply and other accessories not included

2x MXRUBLED

DEL stripes

Main du sommelier

Capacity of 60 bottles type bordeaux tradition\*