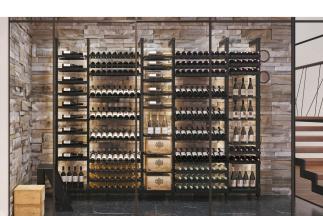

#### **Materials**:

- Structure in anodized aluminum, black powdered
- Bottle supports in painted steel, black epoxy
- Fixed trays in black melamine wood, thickness 19 mm
- Resistant up to 300 kg, between 2 columns

#### **Starting module dimensions :**

**Extensions:** 

Height: 2300mm to 2800mm (88 5%" to 91 1%") Width: 475mm (18 11/16 ") Depth: 270mm (10 3/4 ")

2300mm to 2800mm 440mm (17 % ") 270mm

\*Please allow %" clearance on each side of the module if built-in

### Parts included in this configuration:

2x MX-1100-PIED 2x MX-1100-TELESC 1x MX-T440 1x MX-PLATES-440

6x MX-PARAL-440 2x MX-PRES-440 4x MX-PERP-440 1x ID-PLATES-440

\*Remote control, power supply and other accessories not included

2x MXRUBLED

DEL stripes

Main du sommelier

Capacity of 60 bottles type bordeaux tradition\*