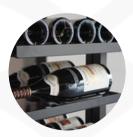

its.

No matter what room you want to create, we will find the solution that will bring your passion to life.



Manufacturé en France

# SPECIFICATIONS

MX-EC440

# **Materials :**

- Structure in anodized aluminum, black powdered
- Bottle supports in painted steel, black epoxy
- Fixed trays in black melamine wood, thickness 19 mm
- Resistant up to 300 kg, between 2 columns

#### Starting module dimensions :

Height : 2300mm to 2800mm (88 %" to 91 %") Width : 475mm (18 11/16 ") Depth : 270mm (10  $^{34}$  ")

## **Extensions:**

2300mm to 2800mm 440mm (17 % ") 270mm

## Parts included in this configuration :

2x MX-1100-PIED 2x MX-1100-TELESC 2x MXRUBLED 1x MX-T440 16x MX-PARAL-440

\*Remote control, power supply and other accessories not included



**DEL** stripes



Main du sommelier



Capacity of 48 bottles type bordeaux tradition\*