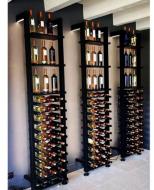

# SPECIFICATIONS

MX-EC440

# **Materials :**

- Structure in anodized aluminum, black powdered
- Bottle supports in painted steel, black epoxy
- Fixed trays in black melamine wood, thickness 19 mm
- Resistant up to 300 kg, between 2 columns

#### Starting module dimensions :

Height : 2300mm to 2800mm (88 %" to 91 %") Width : 475mm (18 11/16 ") Depth : 270mm (10  $^{34}$  ")

## **Extensions:**

2300mm to 2800mm 440mm (17 % ") 270mm

## Parts included in this configuration :

2x MX-1100-PIED 2x MX-1100-TELESC 2x MXRUBLED 1x MX-T440 16x MX-PARAL-440

\*Remote control, power supply and other accessories not included

**DEL** stripes

Main du sommelier

Capacity of 48 bottles type bordeaux tradition\*