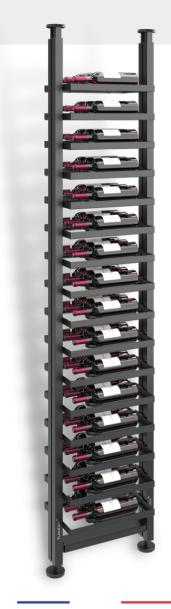

# SPECIFICATIONS

MX-EC440

# **Materials :**

- Structure in anodized aluminum, black powdered
- Bottle supports in painted steel, black epoxy
- Fixed trays in black melamine wood, thickness 19 mm
- Resistant up to 300 kg, between 2 columns

#### Starting module dimensions :

Height : 2300mm to 2800mm (88 %" to 91 %") Width : 475mm (18 11/16 ") Depth : 270mm (10  $^{34}$  ")

## Parts included in this configuration :

2x MX-1100-PIED 2x MX-1100-TELESC 2x MXRUBLED 1x MX-T440 16x MX-PARAL-440

\*Remote control, power supply and other accessories not included

**DEL** stripes

Main du sommelier

Capacity of 48 bottles type bordeaux tradition\*