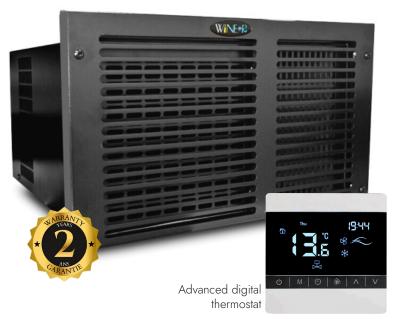

Performance & efficiency: The air conditioner provides fast, precise cooling, maintains a constant temperature between 10°C and 25°C, and does so discreetly thanks to its silent operation. Its digital thermostat allows easy, precise adjustment.

## AIR CONDITIONER

MODEL: WINE-R V2

## TECHNICAL CHARACTERISTICS

| COOLING CAPACITY  | 2500 BTU                                                        |
|-------------------|-----------------------------------------------------------------|
| TEMPERATURE RANGE | 10°C - 25°C / 50°F - 77°F                                       |
| DIMENSIONS        | H 8,78'' x L 15,35'' x P 16,22''<br>H 223mm x L 390mm x P 412mm |
| WEIGHT            | 19 kg (42 lb)                                                   |

## SPECIFIC CHARACTERISTICS

| or Equito City (to tertalorico                                          |                         |
|-------------------------------------------------------------------------|-------------------------|
| EVAPORATOR AND CONDENSERS                                               | 0.25mm + 0.18mm + epoxy |
| MATERIALS / TUBING                                                      | Copper                  |
| POWER                                                                   | 1/5 HP (0.20)           |
| CIRCUIT                                                                 | 15A / 115V              |
| REFRIGERANT                                                             | R134A                   |
| FAN MOTOR                                                               | 25W                     |
| NOISE                                                                   | 48 decibels (A)         |
| AIR FLOW                                                                | 120 CFM                 |
| DECORATIVE GRILL                                                        | Metallic black          |
| BODY FINISH                                                             | Galvanized black        |
| INTERNAL CASE INSULATION                                                | Yes (Polyethylene)      |
| RECOMMENDED ROOM INSULATION FACTOR FOR OPTIMUM RESULTS AND SERVICE LIFE | R-20                    |
| WARRANTY                                                                | 2 years                 |
|                                                                         |                         |